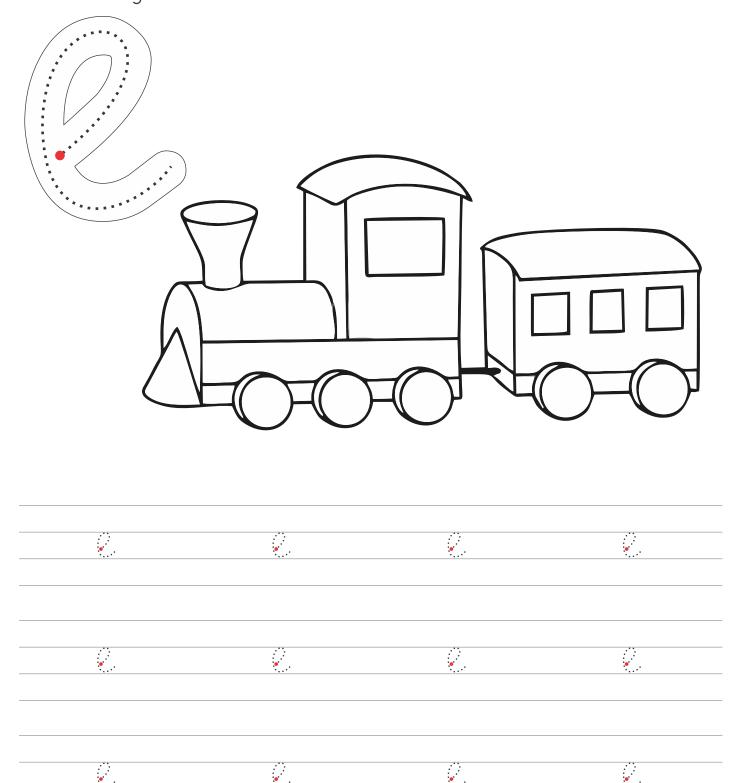

for catalogue

Colour the letter 'e' coming out of the egg then trace it.

Topic: Letter 'e' Worksheet #4

scan QR code for catalogue

Student Name:\_\_\_\_\_Date:\_\_\_\_

Colour the engine and trace the letter 'e'.