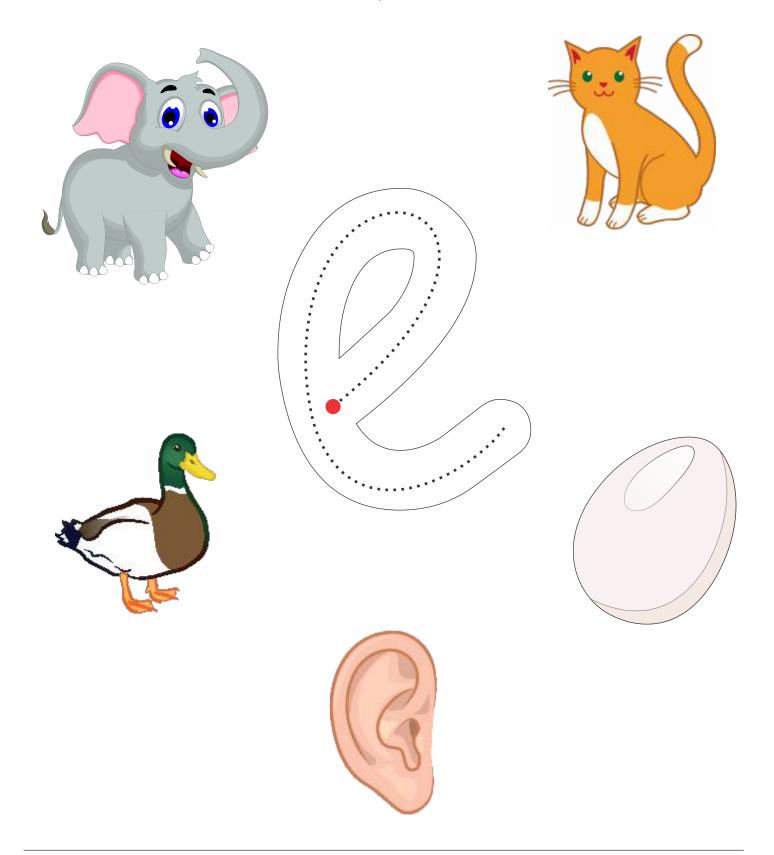

Student Name:

Trace the letter 'e'.

Topic: Letter 'e' Worksheet # 2

\_Date:\_

scan QR code for catalogue

Trace the letter 'e' and match it with pictures.

Student Name:

Topic: Letter 'e' Worksheet # 3