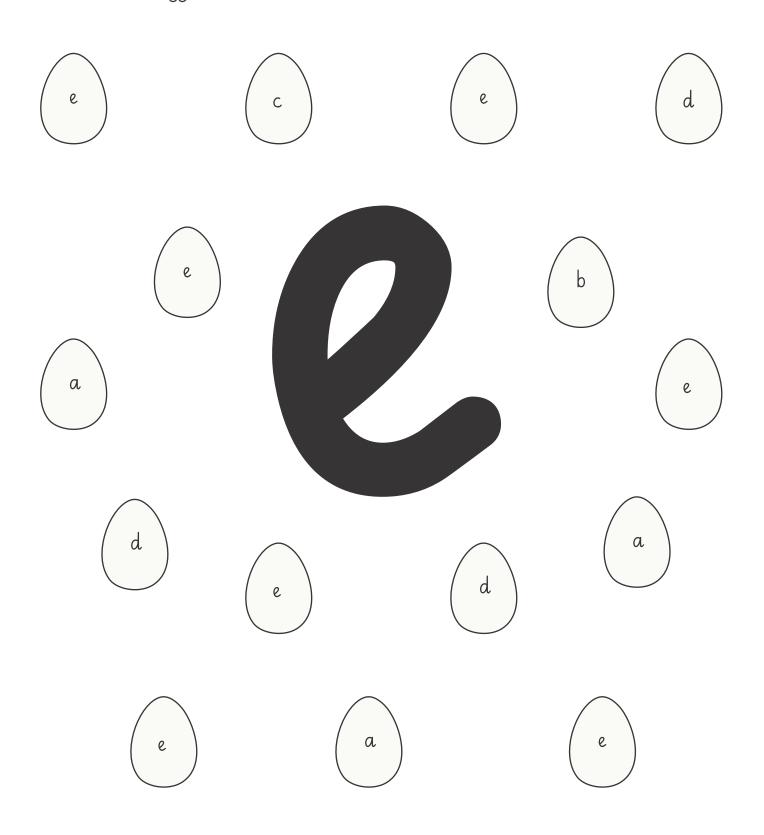

Topic: Letter 'e' Worksheet # 5 -Date:-

scan QR code for catalogue

Colour all the eggs that contain the letter 'e'

Student Name: