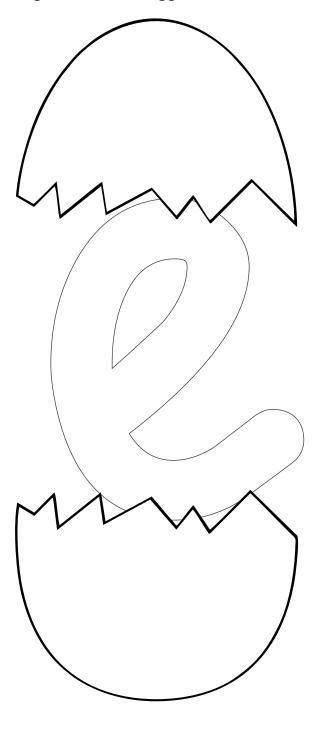

for catalogue

Colour the letter 'e' coming out of the egg then trace it.

Topic: Letter 'e' Worksheet #4

scan QR code for catalogue

Student Name:\_\_\_\_\_Date:\_\_\_\_

Colour the engine and trace the letter 'e'.